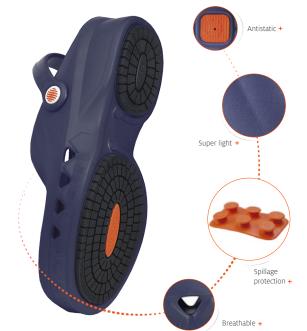

# Description

NUBE, this occupational clog is entirely made of polymeric materials and has the following components:

- Spillage protection device:
- Evergrip™ rubber track;
- Antistatic insert.

## Super Light

Feelite™ technology produces remarkably light, resistant and comfortable footwear.

### Antistatic

Promotes the dissipation of accumulated static electricity.

### **Spillage Protection**

Allows to choose between extra ventilation or superior protection, which prevents the entrance of liquids into the footwear.

### Breathable

Regulates the temperature and humidity of the foot.